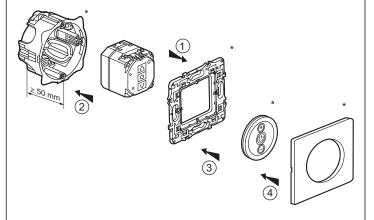

## 4. FITTING

\* not supplied with the mechanism

## 4. FITTING (cont'd)

- 1 The mechanism is clipped to the support from the back.
- 2 The mechanism/support assembly is screwed to the flush-mounting box.
- 3 The rocker is clipped to the mechanism
- 4 The plate is clipped to the support

Can be fitted with the full range of Céliane finishes.

Vertical or horizontal multi-gang mounting.