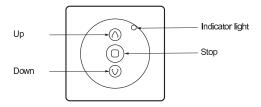

ERALL DIMENSIONS





## 4. FITTING



\* not supplied with the mechanism

## 4. FITTING (cont'd)

- 1 The mechanism is clipped to the support from the back.
- 2 The mechanism/support assembly is screwed to the flush-mounting box.
- 3 The rocker is clipped to the mechanism
- 4 The plate is clipped to the support

Can be fitted with the full range of Céliane finishes.

Vertical or horizontal multi-gang mounting.

### 5. CONNECTION

Number of terminals: 4 Terminal type: with screws

Terminal capacity: 2 x 1.5 mm<sup>2</sup> or 1 x 2.5 mm<sup>2</sup>

Tool: flat screwdriver 3.5 mm

or Philips No. 1

or Posidriv No. 1

or mixed size 0

Stripping length: 8 mm



# Céliane™

## Cat. No(s): 670 45

# Roller blind touch-control switch

### 6. OPERATION

### 6.1 Description of the control buttons



### 7. TECHNICAL DATA

#### 7.1 Mechanical characteristics

Impact tests: IK 04 no rocker Penetration by solid/liquid bodies: IP 20

# 7.2 Material characteristics

Cover: Polycarbonate Base: Polycarbonate

### 7.3 Electrical characteristics

Self-extinguishing: 650°C / 30 s

Voltage: 100 -240 V Frequency: 50/60 Hz Maximum motor power:

| 240 V | 1 x 500 VA |
|-------|------------|
| 100 V | 1 x 270 VA |

### 7.4 Climatic characteristics

Data sheet: F00630EN/00

Storage temperatures: -10°C to +70°C Operating temperatures: -5°C to +35°C

### 8. CLEANING

No cleaning.

Created:02/09/2008 La legrand

Last update: