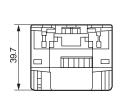

### 87045 LIMOGES Cedex

Telephone: +33 (0)5 55 06 87 87 - Fax: +33 (0)5 55 06 88 88

#### Céliane™

# Roller blind touch-control switch





### 1. USE

For controlling roller blinds with only the lightest stroke. For controlling motors directly or via an automation control unit.

### 2. RANGE

|       | Description                                      | Cat. No. | Weight (g) |
|-------|--------------------------------------------------|----------|------------|
| Ciole | Timed roller<br>blind<br>touch-control<br>switch | 670 45   | 52.2       |

### 3. OVERALL DIMENSIONS





## 4. FITTING



\* not supplied with the mechanism

## 4. FITTING (cont'd)

- 1 The mechanism is clipped to the support from the back.
- 2 The mechanism/support assembly is screwed to the flush-mounting box.
- 3 The rocker is clipped to the mechanism
- 4 The plate is clipped to the support

Can be fitted with the full range of Céliane finishes.

Vertical or horizontal multi-gang mounting.

### 5. CONNECTION

Number of terminals: 4 Terminal type: with screws

Terminal capacity: 2 x 1.5 mm<sup>2</sup> or 1 x 2.5 mm<sup>2</sup>

Tool: flat screwdriver 3.5 mm

or Philips No. 1

or Posidriv No. 1

or mixed size 0

Stripping length: 8 mm



# Céliane™

## Cat. No(s): 670 45

# Roller blind touch-control switch

### 6. OPERATION

### 6.1 Description of the control buttons



### 7. TECHNICAL