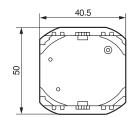

### 87045 LIMOGES Cedex

Telephone: +33 (0)5 55 06 87 87 - Fax: +33 (0)5 55 06 88 88

#### Céliane™

# Roller blind touch-control switch





### 1. USE

For controlling roller blinds with only the lightest stroke. For controlling motors directly or via an automation control unit.

### 2. RANGE

|       | Description                                      | Cat. No. | Weight (g) |
|-------|--------------------------------------------------|----------|------------|
| Ciole | Timed roller<br>blind<br>touch-control<br>switch | 670 45   | 52.2       |

### 3. OVERALL DIMENSIONS





## 4. FITTING



\* not supplied with the mechanism

## 4. FITTING (cont'd)

- 1 The mechanism is clipped to the support from the back.
- 2 The mechanism/support assembly is screwed to the flush-mounting box.
- 3 The rocker is clipped to the mechanism
- 4 The plate is clipped to the support

Can be fitted with the full range of Céliane finishes.

Vertical or horizontal multi-gang mounting.

### 5. CONNECTION

Number of terminals: 4 Terminal type: with screws

Terminal capacity: 2 x 1.5 mm<sup>2</sup> or 1 x 2.5 mm<sup>2</sup>

Tool: flat screwdriver 3.5 mm

or Philips No. 1

or Posidriv No. 1

or mixed size 0

Stripping length: 8 mm



# Céliane™

## Cat. No(s): 670 45

# Roller blind touch-control switch

### 6. OPERATION

### 6.1 Description of the control buttons



### 7. TECHNICAL D