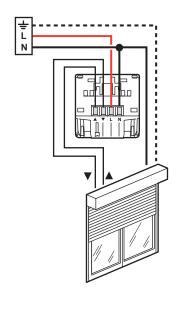

### 5. CONNECTION

Number of terminals: 4 Terminal type: with screws

Terminal capacity: 2 x 1.5 mm<sup>2</sup> or 1 x 2.5 mm<sup>2</sup>

Tool: flat screwdriver 3.5 mm

or Philips No. 1

or Posidriv No. 1

or mixed size 0

Stripping length: 8 mm